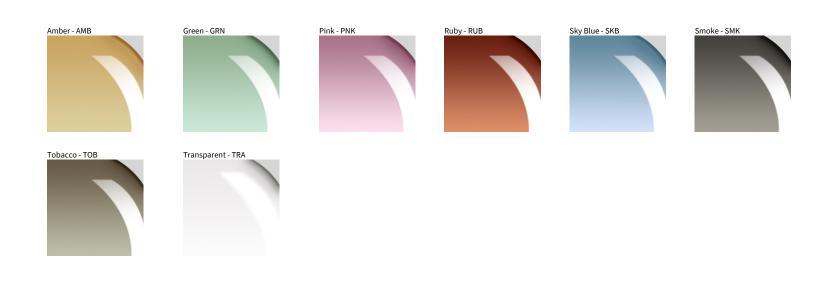

## FIJI MONOPOINT SUSPENSION

| PROJECT  |  |  |  |
|----------|--|--|--|
| TYPE     |  |  |  |
| NOTES    |  |  |  |
| QUANTITY |  |  |  |
| DATE     |  |  |  |

Digital: Not all screens are calibrated the same, and therefore, colors will appear differently between screens. Physical: When texture is involved, there will be variations in color, character and tone within a product series and between product families.